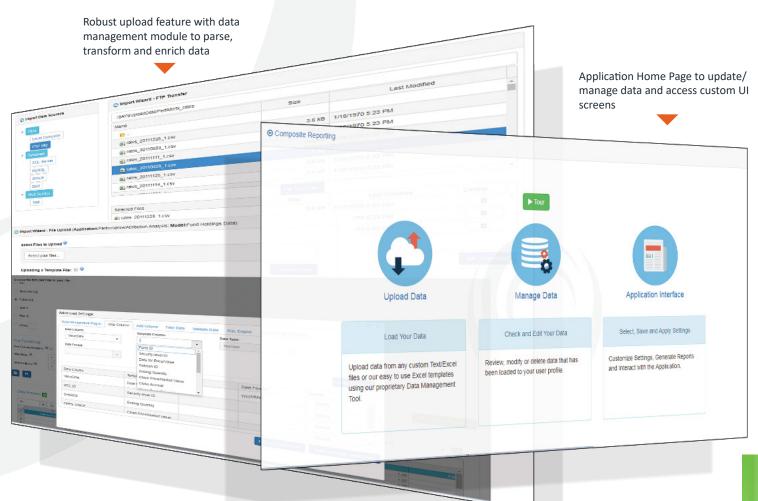

Platform's Home Screen provides access to Multiple Custom Applications

#### The platform has the following components:

- Config-driven Dynamic Data Store Layer Our proprietary Data Store enables flexible and rapidly deployed data models.
- Business Intelligence and Analytics Create a unified dataset from multiple sources and apply your custom Business Intelligence and/or Analytics.
  Third-party system API's can also be integrated into custom solutions developed on SAYS.
- Interface Layer Rapidly design a custom User Interface (UI) using our proprietary config-driven dynamic HTML application builder.
- Reporting Layer Output the results of your custom solution to Excel, Text, Web Dashboards, Web Services, PDF or Database.