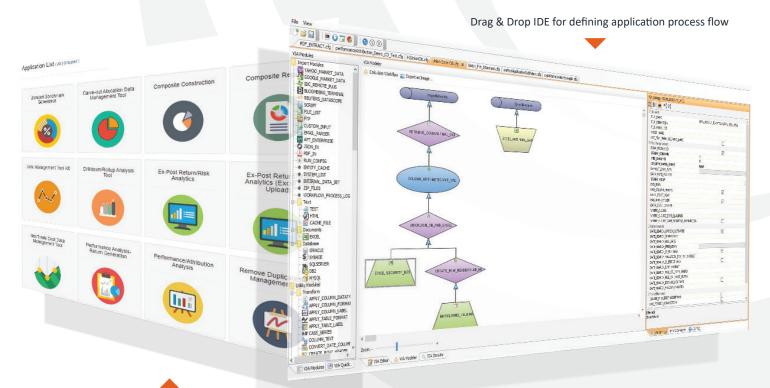

#### 3 Step Process to Rapid Custom Application Implementation:

- Step 1: Identify one or more data sources and/or create a custom Data Model
- Step 2: Generate the Blueprint for your custom application using our drag-and-drop Integrated Development Environment (IDE)
- **Step 3:** Register the new application's Blueprint with the Process Server